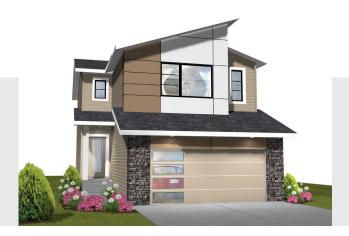

## **Kingston K** 1967 SQ FT 2132 Koshal Way SW

- 2 storey, 3 bedroom home with bonus room and upper laundry
- 9' ceiling on main floor with 41" cabinets with riser to bulkhead
- Upgraded ensuite with 5' wide tiled shower, double sinks and 72" soaker tub
- Rough in for future basement suite with side entry and 9' foundation walls
- · Samsung appliance package
- Gas fireplace with cultured stone in great room
- 2' added to dining area
- Vinyl plank and vinyl tile flooring on main floor, bathrooms and laundry
- Tiled shower in ensuite
- 1¼" quartz counters in kitchen.
- · Railing with metal spindles from main to 2nd floor
- Smart Home features Nest thermostat, wireless light switches, Ring video doorbell and more!

# Kingston K 1967 SQ FT 2132 Koshal Way SW