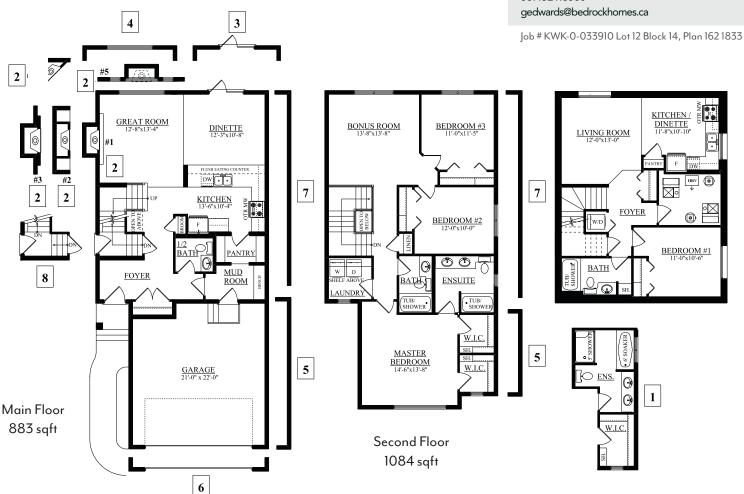

### One at Keswick Showhome

2113 Koshal Way SW, Edmonton AB. 587.521.6580 gedwards@bedrockhomes.ca

Job # KWK-0-033910 Lot 12 Block 14, Plan 162 1833

| Notes: |  |  |  |
|--------|--|--|--|
|        |  |  |  |
|        |  |  |  |
|        |  |  |  |
|        |  |  |  |
|        |  |  |  |
|        |  |  |  |
|        |  |  |  |
|        |  |  |  |
|        |  |  |  |
|        |  |  |  |
|        |  |  |  |
|        |  |  |  |